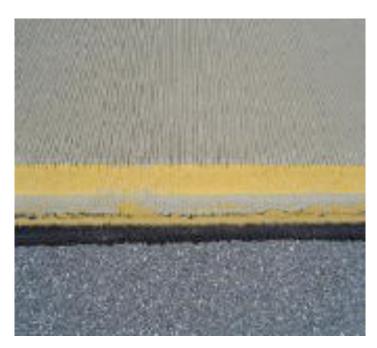

## **EPOPLEX LS50 - RETROREFELCTIVITY ON DELAWARE SR-1**

Project location: SR 1 near Dover, Delaware

Owner: State of Delaware Installation date: August 2002

Surface preparation: 100% removal by grinding

Material used: Epoplex LS50 Epoxy

Glass beads used: Cataphote type IV virgin glass 80%

round, M-247 recycled glass 75% round **Bead quantity**: Double drop 12.5 lbs each

Installer: Century Fence Company

Surface: Concrete

Data collected by: Delaware DOT Date of last reading: 8/02 – 1/04 Number of readings: Unknown Instrument used: LTL 2000