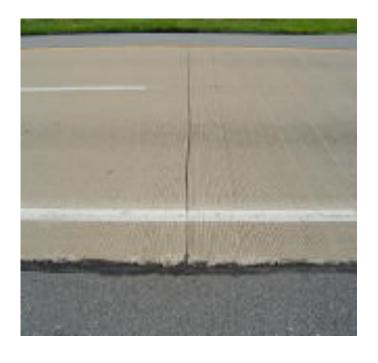

## **EPOPLEX LS50 - RETROREFELCTIVITY ON DELAWARE SR-1**

Project location: SR 1 near Dover, Delaware

Owner: State of Delaware Installation date: August 2002

Surface preparation: 100% removal by grinding

Material used: Epoplex LS50 Epoxy

Glass beads used: Cataphote type IV virgin glass 80%

round, M-247 recycled glass 75% round **Bead quantity**: Double drop 12.5 lbs each

Installer: Century Fence Company

Surface: Concrete

Data collected by: Delaware DOT Date of last reading: 8/02 – 1/04 Number of readings: Unknown Instrument used: LTL 2000