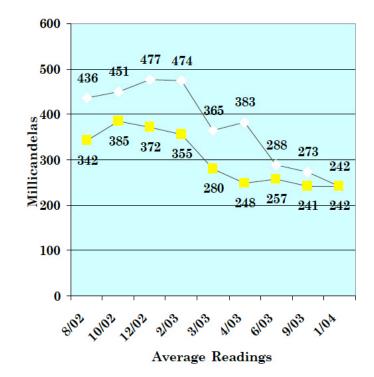

## **EPOPLEX LS50 - RETROREFELCTIVITY ON DELAWARE SR-1**

Project location: SR 1 near Dover, Delaware

Owner: State of Delaware Installation date: August 2002

Surface preparation: 100% removal by grinding

Material used: Epoplex LS50 Epoxy

Glass beads used: Cataphote type IV virgin glass 80%

round, M-247 recycled glass 75% round **Bead quantity**: Double drop 12.5 lbs each

Installer: Century Fence Company

Surface: Concrete

Data collected by: Delaware DOT Date of last reading: 8/02 – 1/04 Number of readings: Unknown Instrument used: LTL 2000